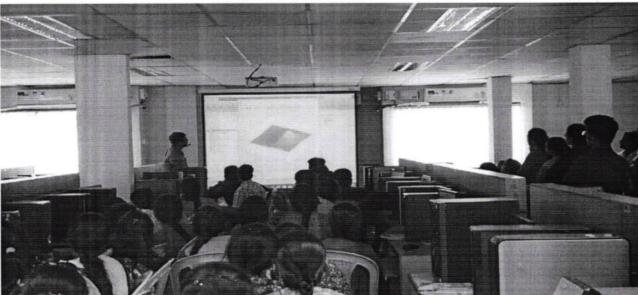

# Workshop On the occasion of "Transistor Invention Day"

| NAME OF THE EVENT | Workshop                                      |  |
|-------------------|-----------------------------------------------|--|
|                   | On the occasion of "Transistor Invention Day" |  |
| TYPE OF EVENT     | Department level                              |  |
| FACULTY INCHARGE  | P Poornachander                               |  |
| DEPARTMENT        | Electronics                                   |  |
| DATE              | 16 <sup>th</sup> December, 2022               |  |
| VENUE             | Aurora's Degree and PG College, Chikkadpally  |  |
| TARGET AUDIENCE   | III B.Sc., M.E.Cs and M.P.Cs                  |  |
|                   |                                               |  |

PROGRAM SCHEDULE: 16thDecember, 2021 from 10:30 am to 12:30pm.

Session 1: Theory session on "Basic components"

Session 2 : Designing a Circuit

Assembling the components on Bread Board

Testing the Circuit

**VENUE:** Aurora's Degree and PG College, Chikkadpally

# Introduction of the Event:

Department of Electronics organized a One day Workshop on "Mini Project Ideas in Electronics and Physics" for B.Sc., III-Year M.E.Cs and M.P.Cs Students.

The Workshop is designed such that students learn subject in detail apart from their regular curriculum. The workshop provides more practical knowledge to the students in designing electrical circuits.

In this workshop students designed "Water Level Indicator", is an electronic circuit that switches

ON when water crosses limited point.

# Methodology:

Department of Electronics, Aurora's Degree and PG College conducts this event with great enthusiasm every year. This year workshop was conducted on "Mini Project Ideas in Electronics and Physics" for B.Sc., final Year M.E.Cs and M.P.Cs Students by Mr. Hamed Raza Director, Innovative technologies, Hyderabad.

The program was conducted in Block-1 lab from 10:30 to 12:30pm. Mr. Hamed Raza explained about basic components in electronics and importance of transistor in session -I.

He also explained Designing of simple electronic circuits and designing of Water Level Indicator. In practical session he explained how to assemble components on Bread board and After completion of design, he tested the circuit.