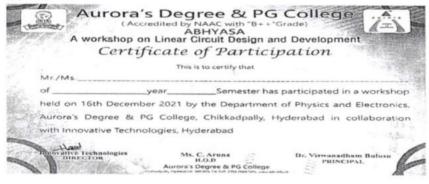

# Workshop On the occasion of "Transistor Invention Day"

| NAME OF THE EVENT | Workshop                                      |  |
|-------------------|-----------------------------------------------|--|
|                   | On the occasion of "Transistor Invention Day" |  |
| TYPE OF EVENT     | Department level                              |  |
| FACULTY INCHARGE  | P Poornachander                               |  |
| DEPARTMENT        | Electronics                                   |  |
| DATE              | 16 <sup>th</sup> December, 2022               |  |
| VENUE             | Aurora's Degree and PG College, Chikkadpally  |  |
| TARGET AUDIENCE   | III B.Sc., M.E.Cs and M.P.Cs                  |  |
|                   |                                               |  |

PROGRAM SCHEDULE: 16thDecember, 2021 from 10:30 am to 12:30pm.

Session 1: Theory session on "Basic components"

Session 2 : Designing a Circuit

Assembling the components on Bread Board

Testing the Circuit

**VENUE:** Aurora's Degree and PG College, Chikkadpally

FACULTY COORDINATOR: P Poornachander, Department of Electronics.