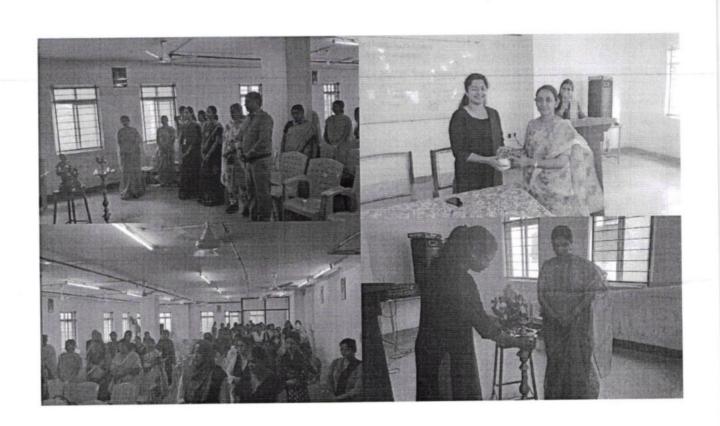

# Day 1:

On the first day of the inaugural session of the conference, the organizing Committee member Dr. P. Bharathi welcomed all the guests and participants. Chief guest Dr. S M Subhani Head – Indian Statistical Institute, Guest of Honor Prof. Vijay Kumar BITS Pilani Hyderabad along with Principal Sir Dr. Viswanadham Bulusu has started the session by lighting the lamp. One of the dignitaries who graced the occasion, Prof. S.M. Subhani, Head, Indian statistical Institute addressed the participants and delivered a talk on Six-Sigma technologies. He enlightened the audience about how Six-Sigma can pay a vital role in improving the education system. He also mentioned that the college is known for conducting many academic activities for the benefit of students and faculty. Prof. T. Vijay Kumar, BITS, Hyderabad who was the Guest of Honour educated the audience about the importance of non-technological education in building the society and nation. The e-Souvenir was released followed by vote of thanks by Dr. P.Bharathi. The inaugural session ended as per the planned schedule. After the inaugural session the participants were instructed to go to the rooms according to the plan of plenary sessions for various streams.