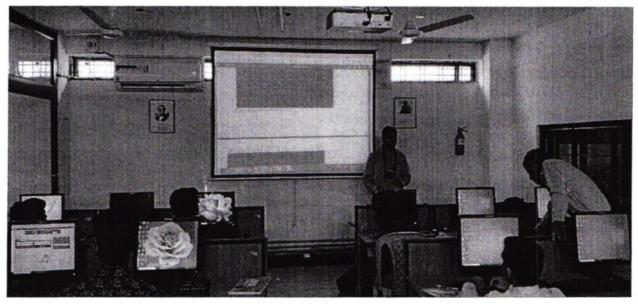

- d. Broadcast Receiver
- e. Content Provider Database
- f. Fragment
- 2. Using of MIT App Inventor Online Tool
- 3. Creation of Toasts or prompts in Android
- 4. Basic Design Manipulation
- 5. Creation of Buttons.
- 6. Insertion of Images.
- 7. Re-direction to other pages.
- 8. Creation of Databases
- 9. Usage of both Implicit and Explicit Applications.
- 6. EXPENDITURE: Rs. 12000/-
- 7. EVENT PHOTOS