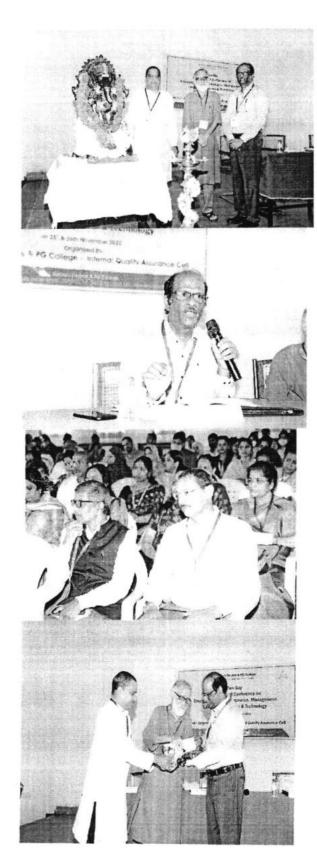

# Day 1:

On the first day of the inaugural session of the conference, the organizing Committee member Dr. P. Bharathi welcomed all the guests and participants. Chief guest Dr. S M Subhani Head – Indian Statistical Institute, Guest of Honor Prof. Vijay Kumar BITS Pilani Hyderabad along with Principal Sir Dr. Viswanadham Bulusu has started the session by lighting the lamp. One of the dignitaries who graced the occasion, Prof. S.M. Subhani, Head, Indian statistical Institute addressed the participants and delivered a talk on Six-Sigma technologies. He enlightened the audience about how Six-Sigma can pay a vital role in improving the education system. He also mentioned that the college is known for conducting many academic activities for the benefit of students and faculty. Prof. T. Vijay Kumar, BITS, Hyderabad who was the Guest of Honour educated the audience about the importance of non-technological education in building the society and nation. The e-Souvenir was released followed by vote of thanks by Dr. P.Bharathi. The inaugural session ended as per the planned schedule. After the inaugural session the participants were instructed to go to the rooms according to the plan of plenary sessions for various streams.

# Day 2:

The second day of the conference also started with a lot of research fervor. On the second day, sessions were conducted in the online mode. The schedules and the links for the online presentations were shared to online resource persons, presenters and participants through mail and whatsapp. Two faculty members from each stream coordinated the presentations.