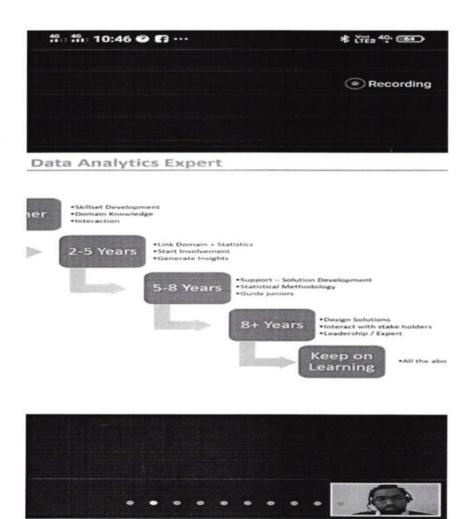

The participants were instructed to move to Lab1/A and Lab2. Papers related to Computer Science & Statistics were presented in Lab2 and Papers related to Physics, Electronics and Mathematics were presented in Lab 1/A.

|          | Physical Sciences -<br>Presentation Schedule        |                                                                                               |
|----------|-----------------------------------------------------|-----------------------------------------------------------------------------------------------|
| Day 1    | N.                                                  |                                                                                               |
| Paper Pi | resentation - Parallel Session                      | - 1 (Offline)                                                                                 |
| DATE     | 25-11-2022                                          | LAB 2                                                                                         |
| TIME     | 12:15PM to 1:15PM                                   | Chair Person: Dr. B. Suresh Kumar                                                             |
| S. No.   | Name of the Author(s)                               | Title of the paper                                                                            |
| 1        | Ms. Jayasree.S,<br>Sowmyasree. G                    | Prediction of Power Consumption Using Supervised<br>Machine Learning Algorithm                |
| 2        | Dr. Ajay Kumar M.C,<br>Vinay Kumar.P, Srujana.<br>B | Temporal assessment of air pollutants using Principle<br>Component Analysis over Hyderabad    |
| 3        | Dr. Aparna.M , Ms. Lakshmi.R                        | Big Data in Education                                                                         |
| 4        | Prof. Jyothi Rani S.A. &<br>Ms.Lakshmi Prasanna. P  | Prediction of Inflation in India Based on Macroeconomic Variables using Deep Learning methods |
| 5        | Mr. Nizamuddin. N,<br>Ravichandra.B                 | A Study of Internet Security: Information Technology                                          |
| 6        | Mr. Karthik.G & Abbinayæyyuy                        | A Study on Neural Network: Tensor Flow                                                        |