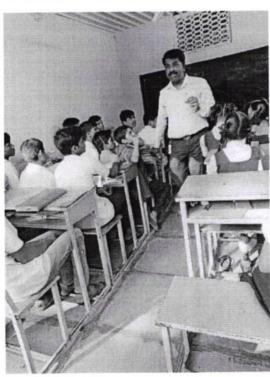

# EVENT DETAILED REPORT

| NAME OF THE EVENT / ACTIVITY      | Android Application Development Workshoop                        |
|-----------------------------------|------------------------------------------------------------------|
| TYPE OR TITLE OF EVENT / ACTIVITY | Android Application Development Workshoop                        |
| FACULTY INCHARGE                  | Rajani B, Associate Professor<br>Srinivas U, Associate Professor |
| DEPARTMENT/CELL/COMMITTEE/CLUB    | Computer Science                                                 |
| DATE                              | 17 <sup>th</sup> & 18 <sup>th</sup> April 2023                   |
| VENUE                             | Computer Lab, Blcok VI, Near RTC 'X' Road, Chikkadpally, Hyd     |
| TARGET AUDIENCE                   | B.Sc Final Year Students                                         |
| SPEAKER                           | A. Shashank<br>Corporate Trainer                                 |

1. PROGRAM SCHEDULE: 9 AM - 4;30 PM

LIST OF FACULTY COORDINATORS :
 Rajani B, Associate Professor

Srinivas U, Associate Professor

3. LIST OF THE STUDENT COORDINATORS: N

| SLNO | ROLL NO.     | STUDENT NAME           | SECTION |
|------|--------------|------------------------|---------|
| 1    | 105120467004 | P SNEHA                | MSCS3A  |
| 2    | 105120467018 | KARAN RAJ Keshavaboena | MSCS3A  |
| 3    | 105120467021 | V AJAY KUMAR           | MSCS3A  |
| 3    | 105120467030 | NAYAN RAJ YADAV        | MSCS3A  |
| 5    | 105120467034 | RAJNISH                | MSCS3A  |
| 6    | 105120467037 | MAKASH                 | MSCS3A  |

- d. Broadcast Receiver
- e. Content Provider Database
- f. Fragment
- 2. Using of MIT App Inventor Online Tool
- 3. Creation of Toasts or prompts in Android
- 4. Basic Design Manipulation
- 5. Creation of Buttons.
- 6. Insertion of Images.
- 7. Re-direction to other pages.
- 8. Creation of Databases
- 9. Usage of both Implicit and Explicit Applications.
- 6. EXPENDITURE: Rs. 12000/-
- 7. EVENT PHOTOS