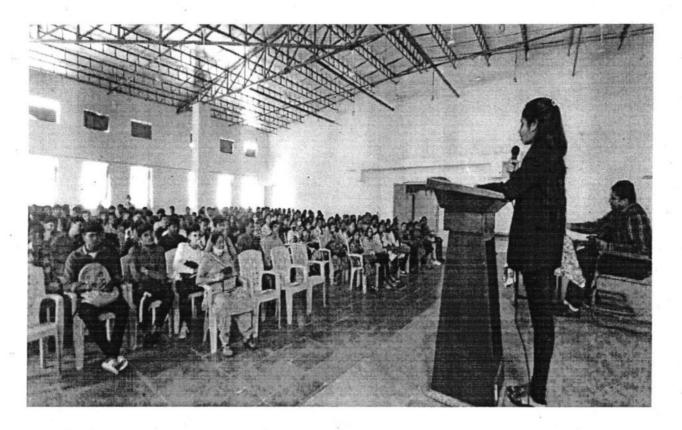

# EVENT DETAILED REPORT

| NAME OF THE EVENT / ACTIVITY      | IT Hardware and Networking                                                              |
|-----------------------------------|-----------------------------------------------------------------------------------------|
| TYPE OR TITLE OF EVENT / ACTIVITY | IT Hardware and Networking                                                              |
| FACULTY INCHARGE                  | Hari Krishna.T, Assistant Professor                                                     |
| DEPARTMENT/CELL/COMMITTEE/CLUB    | Computer Science                                                                        |
| DATE                              | 30th & 31st March, 2023                                                                 |
| VENUE                             | National Small Industries Corporation(NSIC) Technical Services Centre, ECIL, Hyderabad. |
| TARGET AUDIENCE                   | B.Sc.and B.Com. First Year Students                                                     |
| SPEAKERS                          | Bipin & Hussain<br>Trainers                                                             |

1. PROGRAM SCHEDULE: 9 AM - 4;30 PM

2. LIST OF FACULTY COORDINATORS: Hari Krishna.T, Assistant Professor

3. LIST OF THE STUDENT COORDINATORS: NIL

4. Objective:

The main objective of the Workshop is to create awareness among students to identify the parts inside the computer system. They disassemble and assemble the computer system. To know about Hardware and Software Troubleshooting. To know networking concepts .

# 5. About the Event:

A One day workshop was conducted for the registered students of B.Sc. and B.Com.First year students. The session was planned by keeping in view of making the students learn beyond the syllabus.