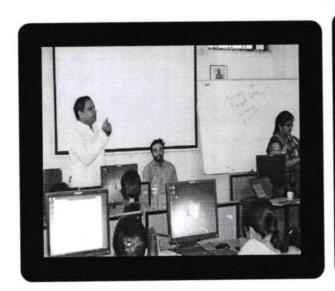

# EVENT DETAILED REPORT

| NAME OF THE EVENT / ACTIVITY      | Android Application Development Workshoop                        |
|-----------------------------------|------------------------------------------------------------------|
| TYPE OR TITLE OF EVENT / ACTIVITY | Android Application Development Workshoop                        |
| FACULTY INCHARGE                  | Rajani B, Associate Professor<br>Srinivas U, Associate Professor |
| DEPARTMENT/CELL/COMMITTEE/CLUB    | Computer Science                                                 |
| DATE                              | 17 <sup>th</sup> & 18 <sup>th</sup> April 2023                   |
| VENUE                             | Computer Lab, Blcok VI, Near RTC 'X' Road, Chikkadpally, Hyd     |
| TARGET AUDIENCE                   | B.Sc Final Year Students                                         |
| SPEAKER                           | A. Shashank<br>Corporate Trainer                                 |

1. PROGRAM SCHEDULE: 9 AM - 4;30 PM

LIST OF FACULTY COORDINATORS :
 Rajani B, Associate Professor

Srinivas U, Associate Professor

3. LIST OF THE STUDENT COORDINATORS: N

| SLNO | ROLL NO.     | STUDENT NAME           | SECTION |
|------|--------------|------------------------|---------|
| 1    | 105120467004 | P SNEHA                | MSCS3A  |
| 2    | 105120467018 | KARAN RAJ Keshavaboena | MSCS3A  |
| 3    | 105120467021 | V AJAY KUMAR           | MSCS3A  |
| 3    | 105120467030 | NAYAN RAJ YADAV        | MSCS3A  |
| 5    | 105120467034 | RAJNISH                | MSCS3A  |
| 6    | 105120467037 | MAKASH                 | MSCS3A  |

- d. Broadcast Receiver
- e. Content Provider Database
- f. Fragment
- 2. Using of MIT App Inventor Online Tool
- 3. Creation of Toasts or prompts in Android
- 4. Basic Design Manipulation
- 5. Creation of Buttons.
- 6. Insertion of Images.
- 7. Re-direction to other pages.
- 8. Creation of Databases
- 9. Usage of both Implicit and Explicit Applications.
- 6. EXPENDITURE: Rs. 12000/-
- 7. EVENT PHOTOS