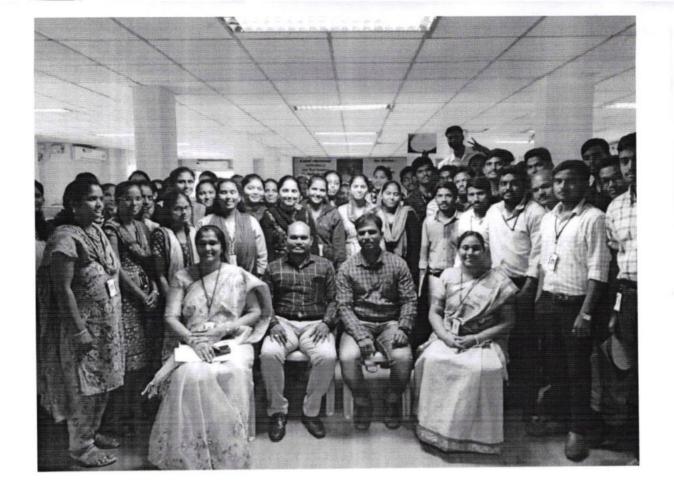

# EVENT DETAILED REPORT

| NAME OF THE EVENT / ACTIVITY      | Android Application Development Workshoop                        |
|-----------------------------------|------------------------------------------------------------------|
| TYPE OR TITLE OF EVENT / ACTIVITY | Android Application Development Workshoop                        |
| FACULTY INCHARGE                  | Rajani B, Associate Professor<br>Srinivas U, Associate Professor |
| DEPARTMENT/CELL/COMMITTEE/CLUB    | Computer Science                                                 |
| DATE                              | 17 <sup>th</sup> & 18 <sup>th</sup> April 2023                   |
| VENUE                             | Computer Lab, Blcok VI, Near RTC 'X' Road, Chikkadpally, Hyd     |
| TARGET AUDIENCE                   | B.Sc Final Year Students                                         |
| SPEAKER                           | A. Shashank<br>Corporate Trainer                                 |

1. PROGRAM SCHEDULE: 9 AM - 4;30 PM

LIST OF FACULTY COORDINATORS :
 Rajani B, Associate Professor

Srinivas U, Associate Professor

3. LIST OF THE STUDENT COORDINATORS: N

| SLNO | ROLL NO.     | STUDENT NAME           | SECTION |
|------|--------------|------------------------|---------|
| 1    | 105120467004 | P SNEHA                | MSCS3A  |
| 2    | 105120467018 | KARAN RAJ Keshavaboena | MSCS3A  |
| 3    | 105120467021 | V AJAY KUMAR           | MSCS3A  |
| 3    | 105120467030 | NAYAN RAJ YADAV        | MSCS3A  |
| 5    | 105120467034 | RAJNISH                | MSCS3A  |
| 6    | 105120467037 | MAKASH                 | MSCS3A  |

- d. Broadcast Receiver
- e. Content Provider Database
- f. Fragment
- 2. Using of MIT App Inventor Online Tool
- 3. Creation of Toasts or prompts in Android
- 4. Basic Design Manipulation
- 5. Creation of Buttons.
- 6. Insertion of Images.
- 7. Re-direction to other pages.
- 8. Creation of Databases
- 9. Usage of both Implicit and Explicit Applications.
- 6. EXPENDITURE: Rs. 12000/-
- 7. EVENT PHOTOS