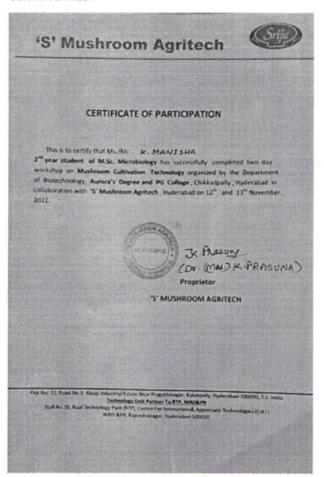

otamreddy,P.,1986.Intrinsic antibiotic resistance patterns of some rhizobial strains isolated from tree legumes. "Current Science" Vol:55,No.14,pp-671.
- 4. Kotamreddy,P.1995.`Effect of temperature and sodium chloride levels on some rhizobial strains.` "Indian Journal of

Microbiology", Vol:5,pp:109-113.

5.Agbio'2011-Global Summit on Innovations,31-012011 to 02-02-2011,Paper presented on ''Prospects of Mushroom Cultivation in

India" at TNAU, Coimbatore, TN, India organized by Maryland India Business Roundtable, ICRISAT & TNAU.

#### 9. FEED BACK IF ANY:

https://docs.google.com/forms/u/0/d/1IcA-

wjJDzuyzSuATGQ7N8ezdgqLXNT6dLDtjBfLDwmM/downloadresponses?tz\_offset =19800000&sort\_by\_timestamp=true

#### 10. ATTACHMENTS:

**EVENT/ACTIVITY PROPOSAL: Yes** 



五色丛

#### **CERTIFICATES:**



LETTERS OF COMMUNICATION (IF ANY): Nil



蓝色丛



# Aurora's Degree & PG College

(Accredited by NAAC with 'B++' grade) Chikkadpally, Hyderabad- 500020 Department of Commerce



## FDP PROPOSAL

Type of Event: Faculty Development Program

Event Title: FDP on Research Project Writing and Data Analysis

Faculty in charge: M.Mamatha & D.Radhika

Date & Venue: 26th March 2022 & Main Block Computer Lab

Target audience: Faculty of Aurora's Degree & PG College

Level: College

## Objective:

 To provide hands on experience to the participants in analyzing and interpreting data for conducting research in the subject domains by using statistical tools.

 Mentor the projects of final year students and help them use the tools in analyzing the data.

## Proposed activities:

- How to set objectives