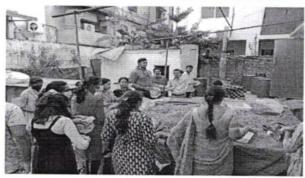

In this workshop students designed "Water Level Indicator", is an electronic circuit that switches

ON when water crosses limited point.

# Methodology:

Department of Electronics, Aurora's Degree and PG College conducts this event with great enthusiasm every year. This year workshop was conducted on "Mini Project Ideas in Electronics and Physics" for B.Sc., final Year M.E.Cs and M.P.Cs Students by Mr. Hamed Raza Director, Innovative technologies, Hyderabad.

The program was conducted in Block-1 lab from 10:30 to 12:30pm. Mr. Hamed Raza explained about basic components in electronics and importance of transistor in session -I.

He also explained Designing of simple electronic circuits and designing of Water Level Indicator. In practical session he explained how to assemble components on Bread board and After completion of design, he tested the circuit.

Totally 30 Students from Final year M.E.Cs and M.P.Cs participated and feedback from the participants was also highly positive.

INCOME AND EXPENDITURE: Nil