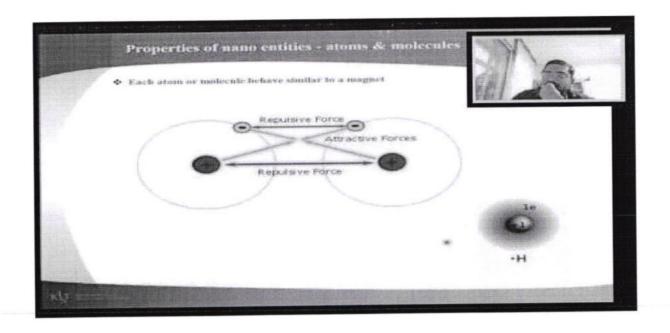

# Introduction of the Event:

Department of Electronics organized a One day Workshop on "Mini Project Ideas in Electronics and Physics" for B.Sc., III-Year M.E.Cs and M.P.Cs Students.

The Workshop is designed such that students learn subject in detail apart from their regular curriculum. The workshop provides more practical knowledge to the students in designing electrical circuits.

In this workshop students designed "Water Level Indicator", is an electronic circuit that switches

ON when water crosses limited point.

# Methodology:

Department of Electronics, Aurora's Degree and PG College conducts this event with great enthusiasm every year. This year workshop was conducted on "Mini Project Ideas in Electronics and Physics" for B.Sc., final Year M.E.Cs and M.P.Cs Students by Mr. Hamed Raza Director, Innovative technologies, Hyderabad.

The program was conducted in Block-1 lab from 10:30 to 12:30pm. Mr. Hamed Raza explained about basic components in electronics and importance of transistor in session -I.

He also explained Designing of simple electronic circuits and designing of Water Level Indicator. In practical session he explained how to assemble components on Bread board and After completion of design, he tested the circuit.