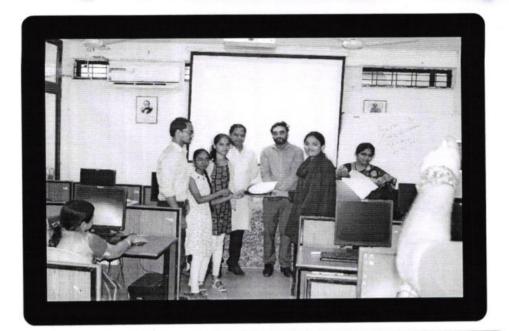

# Introduction of the Event:

Department of Electronics organized a One day Workshop on "Mini Project Ideas in Electronics and Physics" for B.Sc., III-Year M.E.Cs and M.P.Cs Students.

The Workshop is designed such that students learn subject in detail apart from their regular curriculum. The workshop provides more practical knowledge to the students in designing electrical circuits.

# Methodology:

Department of Electronics, Aurora's Degree and PG College conducts this event with great enthusiasm every year. This year workshop was conducted on "Mini Project Ideas in Electronics and Physics" for B.Sc., final Year M.E.Cs and M.P.Cs Students by Mr. Hamed Raza Director, Innovative technologies, Hyderabad.

The program was conducted in Block-1 lab from 10:30 to 12:30pm. Mr. Hamed Raza explained about basic components in electronics and importance of transistor in session -I.

He also explained Designing of simple electronic circuits and designing of Water Level Indicator. In practical session he explained how to assemble components on Bread board and After completion of design, he tested the circuit.

Totally 30 Students from Final year M.E.Cs and M.P.Cs participated and feedback from the participants was also highly positive.

INCOME AND EXPENDITURE: Nil

# **EVENT PHOTGRAPHS:**

GUEST PROFILE: MrHamedRazaDirector, Innovative technologies

FEED BACK: Students gave positive feedback and they felt happy for conducting this event.

Dr. Ramesh Babu Nimmatoori Secretary Aurora Group of Institutions