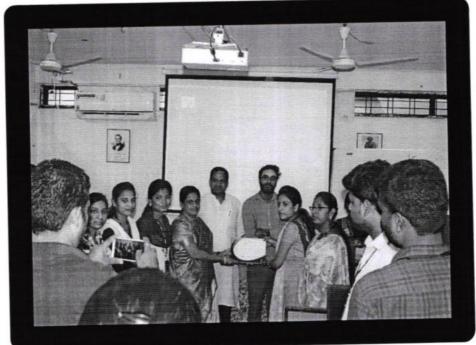

# Introduction of the Event:

Department of Electronics organized a One day Workshop on "Mini Project Ideas in Electronics and Physics" for B.Sc., III-Year M.E.Cs and M.P.Cs Students.

The Workshop is designed such that students learn subject in detail apart from their regular curriculum. The workshop provides more practical knowledge to the students in designing electrical circuits.

# Methodology:

Department of Electronics, Aurora's Degree and PG College conducts this event with great enthusiasm every year. This year workshop was conducted on "Mini Project Ideas in Electronics and Physics" for B.Sc., final Year M.E.Cs and M.P.Cs Students by Mr. Hamed Raza Director, Innovative technologies, Hyderabad.

The program was conducted in Block-1 lab from 10:30 to 12:30pm. Mr. Hamed Raza explained about basic components in electronics and importance of transistor in session -I.

He also explained Designing of simple electronic circuits and designing of Water Level Indicator. In practical session he explained how to assemble components on Bread board and After completion of design, he tested the circuit.

Totally 30 Students from Final year M.E.Cs and M.P.Cs participated and feedback from the participants was also highly positive.

INCOME AND EXPENDITURE: Nil

# **EVENT PHOTGRAPHS:**

GUEST PROFILE: MrHamedRazaDirector, Innovative technologies

FEED BACK: Students gave positive feedback and they felt happy for conducting this event.

Dr. Ramesh Babu Nimmatoori Secretary Aurora Group of Institutions