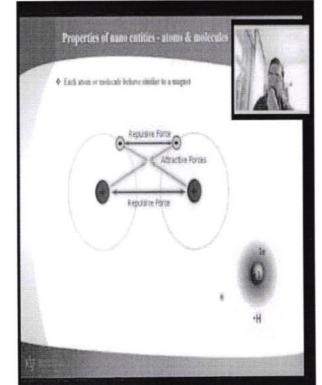

icipants and the feedback from the participants was highly positive.

#### **OUTCOME:**

The webinar has provided a platform to share new ideas relating to recent developments in Nanotechnology. Participants came to know about recent trends in Nanotechnology and how it is related to nature. Participants came to know about more information regarding their research subjects and will be able to establish their view at a global level.

#### PHOTOGRAPH:





## Why to take nature's help?



- ✓ Honor wind thinks linearly
- √ Nature is the best engineer.
- "...he marvelous phenomena hat characterize hiological systems can sometimes be initiated, abstract ad and potched together to provide a rich set of scientific and technological pazzles, many of which a re starting points for invention."























## Aurora's Degree & PG College (ACCREDITED BY NAAC WITH 'B++' GRADE)

Chikkadpally, Hyderabad 500020
Department of Physics and Electronics
Detailed Report

Date: 23-05-2020

Target Audience: Faculty and Research scholars

Platform: Zoom

#### Introduction:

Department of Physics & Electronics organized an International Webinar on "Current Trends in Nanotechnology-Nature Inspired Surface Engineering". Faculty from various streams and research scholars participated in the Webinar. Webinar on Nano-Technology is an outcome of initiatives taken by the Department for the cause of e learning.

The use of nanotechnology has stretched across various streams of basic Sciences like Physics, Chemistry, Biology, Material Science and almost to all branches of Engineering starting from