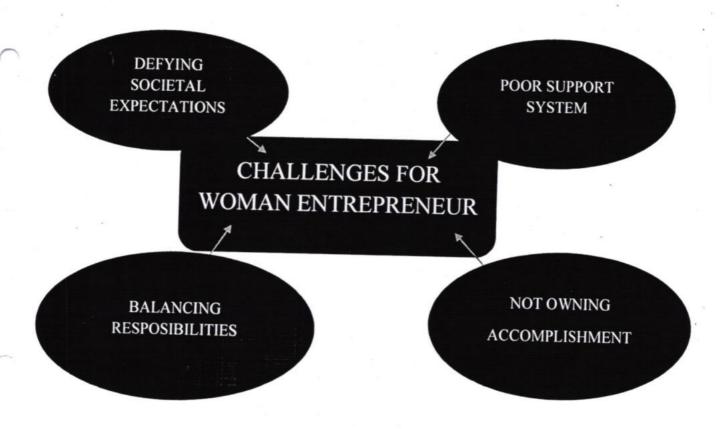

# Introduction of the Event:

Department of Electronics organized a One day Workshop on "Mini Project Ideas in Electronics and Physics" for B.Sc., III-Year M.E.Cs and M.P.Cs Students.

The Workshop is designed such that students learn subject in detail apart from their regular curriculum. The workshop provides more practical knowledge to the students in designing electrical circuits.

In this workshop students designed "Water Level Indicator", is an electronic circuit that switches

ON when water crosses limited point.

# Methodology:

Department of Electronics, Aurora's Degree and PG College conducts this event with great enthusiasm every year. This year workshop was conducted on "Mini Project Ideas in Electronics and Physics" for B.Sc., final Year M.E.Cs and M.P.Cs Students by Mr. Hamed Raza Director, Innovative technologies, Hyderabad.

The program was conducted in Block-1 lab from 10:30 to 12:30pm. Mr. Hamed Raza explained about basic components in electronics and importance of transistor in session -I.

He also explained Designing of simple electronic circuits and designing of Water Level Indicator. In practical session he explained how to assemble components on Bread board and After completion of design, he tested the circuit.