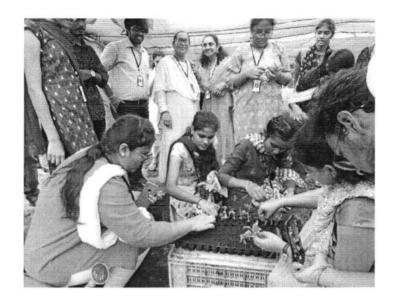

# Introduction of the Event:

Department of Electronics organized a One day Workshop on "Mini Project Ideas in Electronics and Physics" for B.Sc., III-Year M.E.Cs and M.P.Cs Students.

The Workshop is designed such that students learn subject in detail apart from their regular curriculum. The workshop provides more practical knowledge to the students in designing electrical circuits.

In this workshop students designed "Water Level Indicator", is an electronic circuit that switches

ON when water crosses limited point.

# Methodology:

Department of Electronics, Aurora's Degree and PG College conducts this event with great enthusiasm every year. This year workshop was conducted on "Mini Project Ideas in Electronics and Physics" for B.Sc., final Year M.E.Cs and M.P.Cs Students by Mr. Hamed Raza Director, Innovative technologies, Hyderabad.

The program was conducted in Block-1 lab from 10:30 to 12:30pm. Mr. Hamed Raza explained about basic components in electronics and importance of transistor in session -I.

He also explained Designing of simple electronic circuits and designing of Water Level Indicator. In practical session he explained how to assemble components on Bread board and After completion of design, he tested the circuit.

Totally 30 Students from Final year M.E.Cs and M.P.Cs participated and feedback from the participants was also highly positive.

INCOME AND EXPENDITURE: Nil