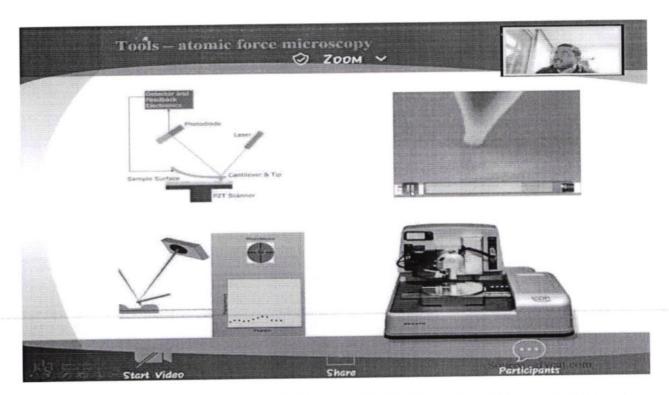

ts and the feedback from the participants was highly positive.

#### **OUTCOME:**

The webinar has provided a platform to share new ideas relating to recent developments in Nanotechnology. Participants came to know about recent trends in Nanotechnology and how it is related to nature. Participants came to know about more information regarding their research subjects and will be able to establish their view at a global level.

#### PHOTOGRAPH:





## Why to take nature's help?



- ✓ Honor wind thinks linearly
- √ Nature is the best engineer.
- "...he marvelous phenomena hat characterize hiological systems can sometimes be initiated, abstract ad and potched together to provide a rich set of scientific and technological pazzles, many of which a re starting points for invention."























## Aurora's Degree & PG College (ACCREDITED BY NAAC WITH 'B++' GRADE)

Chikkadpally, Hyderabad 500020
Department of Physics and Electronics
Detailed Report

Date: 23-05-2020

Target Audience: Faculty and Research scholars

Platform: Zoom

#### Introduction:

Department of Physics & Electronics organized an International Webinar on "Current Trends in Nanotechnology-Nature Inspired Surface Engineering". Faculty from various streams and research scholars participated in the Webinar. Webinar on Nano-Technology is an outcome of initiatives taken by the Department for the cause of e learning.

The use of nanotechnology has stretched across various streams of basic Sciences like Physics, Chemistry, Biology, Material Science and almost to all branches of Engineering starting from Mecha