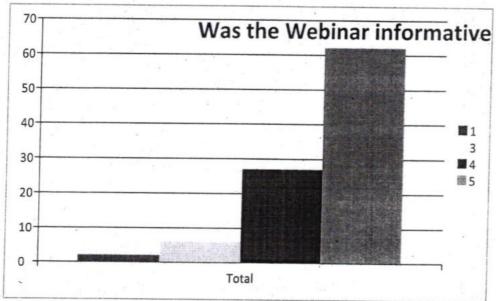

tailing what steps can be taken to look beyond & how to deal with such tough situations in life. The vote of thanks was given by Mrs. Krishnapriya HOD of Computer Applications. The session wound up post this with the feedback forms being mailed to the participants.

#### Photographs:



#### **OUTCOME:**

The webinar had a positive outcome on the individuals. There was a question and answer session at the end. Mrs. Madhuri clarified questions from the participants before the vote of thanks given by Mrs. Krishnapriya HOD of Computer Applications. The participants were later asked to give their feedbacks on the webinar, on a scale of 5 (1 being the lowest and 5 being the highest). A graphical representation of the feedback on the various parameters in the feedback is represented below.







#### PHOTOGRAPHS:

重色!

















#### INDIAN HANDI CRAFTS AND WEAVES





GRATITUDE



**UNCONDITIONAL FORGIVENESS** 



COMMITMENT



COMPLETE SURRENDERNESS



#### DETAILED REPORT:

The National Webinar on the "Tough times don't last, tough people do" by speaker Mrs. Madhuri Putrevu in collaboration with Aurora's Degree and PG College was a successful event. There were a total of 137 registrations for the event of whom 97 attended. The webinar started off with the Principal of Aurora's Degree and P.G. College, Dr. Vishwanadham Bulusu, addressing everyone present in the meeting. Mrs. Krishna Priya HOD of Computer Applications introduced Mrs. Madhuri.

Mrs. Madhuri began the presentation by taking us back in time through critical times like the World wars I & II where the countrie