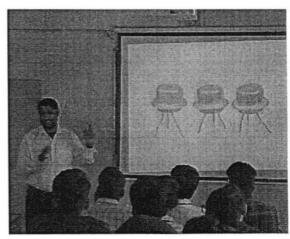

# Introduction of the Event:

Department of Electronics organized a One day Workshop on "Mini Project Ideas in Electronics and Physics" for B.Sc., III-Year M.E.Cs and M.P.Cs Students.

The Workshop is designed such that students learn subject in detail apart from their regular curriculum. The workshop provides more practical knowledge to the students in designing electrical circuits.

In this workshop students designed "Water Level Indicator", is an electronic circuit that switches

ON when water crosses limited point.

The program was conducted in Block-1 lab from 10:30 to 12:30pm. Mr. Hamed Raza explained about basic components in electronics and importance of transistor in session -I.

He also explained Designing of simple electronic circuits and designing of Water Level Indicator. In practical session he explained how to assemble components on Bread board and After completion of design, he tested the circuit.