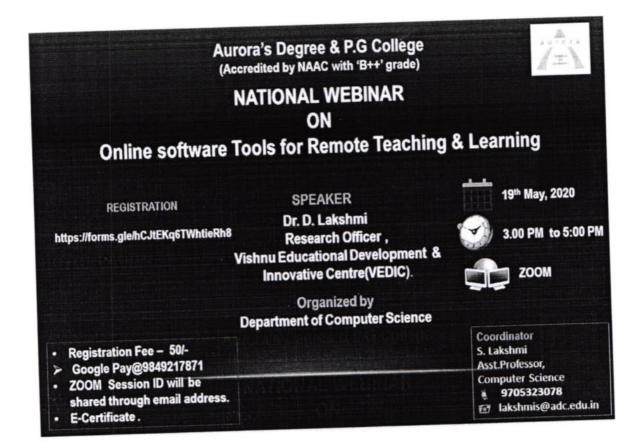

3.2.2

Number of workshops/seminars/conferences including on Research Methodology, Intellectual Property Rights (IPR) and entrepreneurship conducted during the last five years

3.2.2.1. Total number of workshops/seminars/conferences including programs conducted on Research Methodology, Intellectual Property Rights (IPR) and entrepreneurship year wise during last five years

HEI Input:

| 2022-23 | 2021-22 | 2020-21 | 2019-20 | 2018-19 |
|---------|---------|---------|---------|---------|
| 7       | 23      | 8       | 26      | 19      |

3.2.2 Number of workshops/seminars conducted on Research Methodology, Intellectual Property Rights (IPR) and entrepreneurship during the year