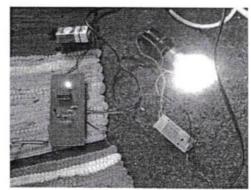

- d. Broadcast Receiver
- e. Content Provider Database
- f. Fragment
- 2. Using of MIT App Inventor Online Tool
- 3. Creation of Toasts or prompts in Android
- 4. Basic Design Manipulation
- 5. Creation of Buttons.
- 6. Insertion of Images.
- 7. Re-direction to other pages.
- 8. Creation of Databases
- 9. Usage of both Implicit and Explicit Applications.
- 6. EXPENDITURE: Rs. 12000/-
- 7. EVENT PHOTOS

# 7. AGRAPH ABOUT THE PROCEEDINGS :

In the One-Day workshop students were trained on the wing