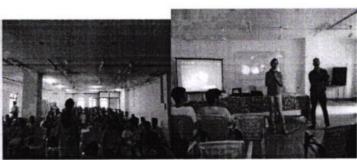

# 7. AGRAPH ABOUT THE PROCEEDINGS :

In the One-Day workshop students were trained on the wing