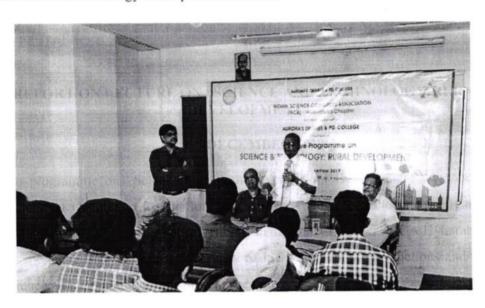

# Introduction of the Event:

Department of Electronics organized a One day Workshop on "Mini Project Ideas in Electronics and Physics" for B.Sc., III-Year M.E.Cs and M.P.Cs Students.

The Workshop is designed such that students learn subject in detail apart from their regular curriculum. The workshop provides more practical knowledge to the students in designing electrical circuits.

# Methodology:

Department of Electronics, Aurora's Degree and PG College conducts this event with great enthusiasm every year. This year workshop was conducted on "Mini Project Ideas in Electronics and Physics" for B.Sc., final Year M.E.Cs and M.P.Cs Students by Mr. Hamed Raza Director, Innovative technologies, Hyderabad.

The program was conducted in Block-1 lab from 10:30 to 12:30pm. Mr. Hamed Raza explained about basic components in electronics and importance of transistor in session -I.

He also explained Designing of simple electronic circuits and designing of Water Level Indicator. In practical session he explained how to assemble components on Bread board and After completion of design, he tested the circuit.

Totally 30 Students from Final year M.E.Cs and M.P.Cs participated and feedback from the participants was also highly positive.

INCOME AND EXPENDITURE: Nil

# **EVENT PHOTGRAPHS:**

GUEST PROFILE: MrHamedRazaDirector, Innovative technologies

FEED BACK: Students gave positive feedback and they felt happy for conducting this event.

Dr. Ramesh Babu Nimmatoori Secretary Aurora Group of Institutions