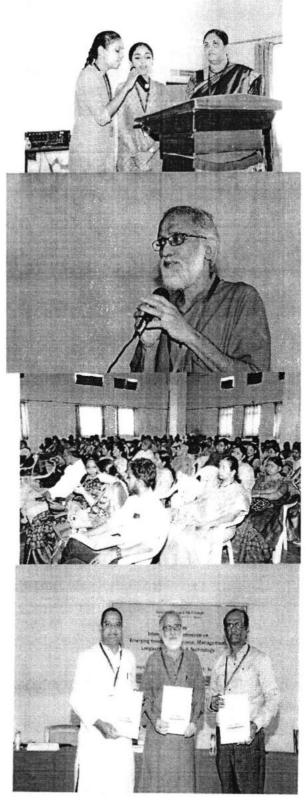

# Day 1:

On the first day of the inaugural session of the conference, the organizing Committee member Dr. P. Bharathi welcomed all the guests and participants. Chief guest Dr. S M Subhani Head – Indian Statistical Institute, Guest of Honor Prof. Vijay Kumar BITS Pilani Hyderabad along with Principal Sir Dr. Viswanadham Bulusu has started the session by lighting the lamp. One of the dignitaries who graced the occasion, Prof. S.M. Subhani, Head, Indian statistical Institute addressed the participants and delivered a talk on Six-Sigma technologies. He enlightened the audience about how Six-Sigma can pay a vital role in improving the education system. He also mentioned that the college is known for conducting many academic activities for the benefit of students and faculty. Prof. T. Vijay Kumar, BITS, Hyderabad who was the Guest of Honour educated the audience about the importance of non-technological education in building the society and nation. The e-Souvenir was released followed by vote of thanks by Dr. P.Bharathi. The inaugural session ended as per the planned schedule. After the inaugural session the participants were instructed to go to the rooms according to the plan of plenary sessions for various streams.