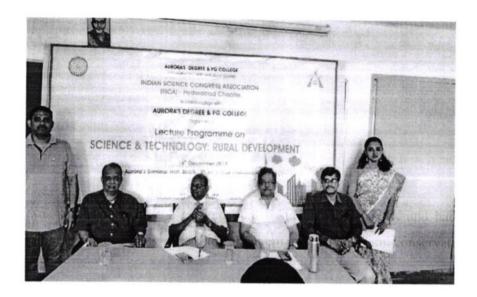

# Workshop On the occasion of "Transistor Invention Day"

| NAME OF THE EVENT | Workshop                                      |  |
|-------------------|-----------------------------------------------|--|
|                   | On the occasion of "Transistor Invention Day" |  |
| TYPE OF EVENT     | Department level                              |  |
| FACULTY INCHARGE  | P Poornachander                               |  |
| DEPARTMENT        | Electronics                                   |  |
| DATE              | 16 <sup>th</sup> December, 2022               |  |
| VENUE             | Aurora's Degree and PG College, Chikkadpally  |  |
| TARGET AUDIENCE   | III B.Sc., M.E.Cs and M.P.Cs                  |  |
|                   |                                               |  |

PROGRAM SCHEDULE: 16thDecember, 2021 from 10:30 am to 12:30pm.

Session 1: Theory session on "Basic components"

Session 2 : Designing a Circuit

Assembling the components on Bread Board

Testing the Circuit

**VENUE:** Aurora's Degree and PG College, Chikkadpally

# Introduction of the Event:

Department of Electronics organized a One day Workshop on "Mini Project Ideas in Electronics and Physics" for B.Sc., III-Year M.E.Cs and M.P.Cs Students.

The Workshop is designed such that students learn subject in detail apart from their regular curriculum. The workshop provides more practical knowledge to the students in designing electrical circuits.

# Methodology:

Department of Electronics, Aurora's Degree and PG College conducts this event with great enthusiasm every year. This year workshop was conducted on "Mini Project Ideas in Electronics and Physics" for B.Sc., final Year M.E.Cs and M.P.Cs Students by Mr. Hamed Raza Director, Innovative technologies, Hyderabad.

The program was conducted in Block-1 lab from 10:30 to 12:30pm. Mr. Hamed Raza explained about basic components in electronics and importance of transistor in session -I.

He also explained Designing of simple electronic circuits and designing of Water Level Indicator. In practical session he explained how to assemble components on Bread board and After completion of design, he tested the circuit.