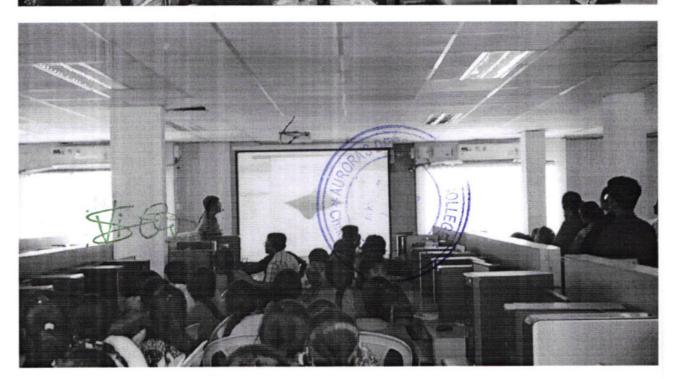

# Workshop On the occasion of "Transistor Invention Day"

| NAME OF THE EVENT | Workshop                                      |  |
|-------------------|-----------------------------------------------|--|
|                   | On the occasion of "Transistor Invention Day" |  |
| TYPE OF EVENT     | Department level                              |  |
| FACULTY INCHARGE  | P Poornachander                               |  |
| DEPARTMENT        | Electronics                                   |  |
| DATE              | 16 <sup>th</sup> December, 2022               |  |
| VENUE             | Aurora's Degree and PG College, Chikkadpally  |  |
| TARGET AUDIENCE   | III B.Sc., M.E.Cs and M.P.Cs                  |  |
|                   |                                               |  |

PROGRAM SCHEDULE: 16thDecember, 2021 from 10:30 am to 12:30pm.

Session 1: Theory session on "Basic components"

Session 2 : Designing a Circuit

Assembling the components on Bread Board

Testing the Circuit

**VENUE:** Aurora's Degree and PG College, Chikkadpally

# Introduction of the Event:

Department of Electronics organized a One day Workshop on "Mini Project Ideas in Electronics and Physics" for B.Sc., III-Year M.E.Cs and M.P.Cs Students.

The Workshop is designed such that students learn subject in detail apart from their regular curriculum. The workshop provides more practical knowledge to the students in designing electrical circuits.

In this workshop students designed "Water Level Indicator", is an electronic circuit that switches

ON when water crosses limited point.

# Methodology:

Department of Electronics, Aurora's Degree and PG College conducts this event with great enthusiasm every year. This year workshop was conducted on "Mini Project Ideas in Electronics and Physics" for B.Sc., final Year M.E.Cs and M.P.Cs Students by Mr. Hamed Raza Director, Innovative technologies, Hyderabad.

The program was conducted in Block-1 lab from 10:30 to 12:30pm. Mr. Hamed Raza explained about basic components in electronics and importance of transistor in session -I.

He also explained Designing of simple electronic circuits and designing of Water Level Indicator. In practical session he explained how to assemble components on Bread board and After completion of design, he tested the circuit.