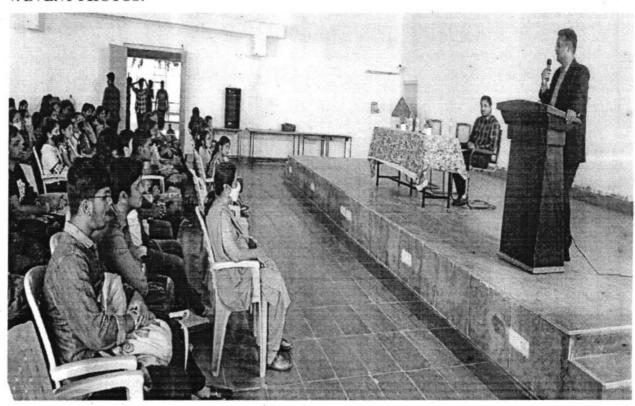

# EVENT DETAILED REPORT

| NAME OF THE EVENT / ACTIVITY      | Android Application Development Workshoop                        |
|-----------------------------------|------------------------------------------------------------------|
| TYPE OR TITLE OF EVENT / ACTIVITY | Android Application Development Workshoop                        |
| FACULTY INCHARGE                  | Rajani B, Associate Professor<br>Srinivas U, Associate Professor |
| DEPARTMENT/CELL/COMMITTEE/CLUB    | Computer Science                                                 |
| DATE                              | 17 <sup>th</sup> & 18 <sup>th</sup> April 2023                   |
| VENUE                             | Computer Lab, Blcok VI, Near RTC 'X' Road, Chikkadpally, Hyd     |
| TARGET AUDIENCE                   | B.Sc Final Year Students                                         |
| SPEAKER                           | A. Shashank<br>Corporate Trainer                                 |

1. PROGRAM SCHEDULE: 9 AM - 4;30 PM

LIST OF FACULTY COORDINATORS :
 Rajani B, Associate Professor

Srinivas U, Associate Professor

3. LIST OF THE STUDENT COORDINATORS: N

| SLNO | ROLL NO.     | STUDENT NAME           | SECTION |
|------|--------------|------------------------|---------|
| 1    | 105120467004 | P SNEHA                | MSCS3A  |
| 2    | 105120467018 | KARAN RAJ Keshavaboena | MSCS3A  |
| 3    | 105120467021 | V AJAY KUMAR           | MSCS3A  |
| 3    | 105120467030 | NAYAN RAJ YADAV        | MSCS3A  |
| 5    | 105120467034 | RAJNISH                | MSCS3A  |
| 6    | 105120467037 | MAKASH                 | MSCS3A  |