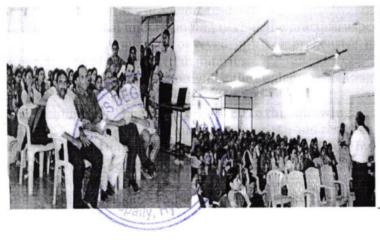

# Day 1:

On the first day of the inaugural session of the conference, the organizing Committee member Dr. P. Bharathi welcomed all the guests and participants. Chief guest Dr. S M Subhani Head – Indian Statistical Institute, Guest of Honor Prof. Vijay Kumar BITS Pilani Hyderabad along with Principal Sir Dr. Viswanadham Bulusu has started the session by lighting the lamp. One of the dignitaries who graced the occasion, Prof. S.M. Subhani, Head, Indian statistical Institute addressed the participants and delivered a talk on Six-Sigma technologies. He enlightened the audience about how Six-Sigma can pay a vital role in improving the education system. He also mentioned that the college is known for conducting many academic activities for the benefit of students and faculty. Prof. T. Vijay Kumar, BITS, Hyderabad who was the Guest of Honour educated the audience about the importance of non-technological education in building the society and nation. The e-Souvenir was released followed by vote of thanks by Dr. P.Bharathi. The inaugural session ended as per the planned schedule. After the inaugural session the participants were instructed to go to the rooms according to the plan of plenary sessions for various streams.