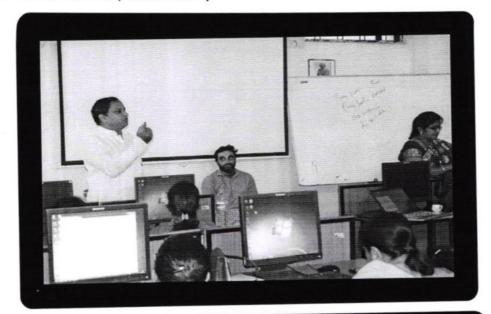

# EVENT DETAILED REPORT

| NAME OF THE EVENT / ACTIVITY      | IT Hardware and Networking                                                              |
|-----------------------------------|-----------------------------------------------------------------------------------------|
| TYPE OR TITLE OF EVENT / ACTIVITY | IT Hardware and Networking                                                              |
| FACULTY INCHARGE                  | Hari Krishna.T, Assistant Professor                                                     |
| DEPARTMENT/CELL/COMMITTEE/CLUB    | Computer Science                                                                        |
| DATE                              | 30th & 31st March, 2023                                                                 |
| VENUE                             | National Small Industries Corporation(NSIC) Technical Services Centre, ECIL, Hyderabad. |
| TARGET AUDIENCE                   | B.Sc.and B.Com. First Year Students                                                     |
| SPEAKERS                          | Bipin & Hussain<br>Trainers                                                             |

1. PROGRAM SCHEDULE: 9 AM - 4;30 PM

2. LIST OF FACULTY COORDINATORS: Hari Krishna.T, Assistant Professor

3. LIST OF THE STUDENT COORDINATORS: NIL

4. Objective:

The main objective of the Workshop is to create awareness among students to identify the parts inside the computer system. They disassemble and assemble the computer system. To know about Hardware and Software Troubleshooting. To know networking concepts .

# 5. About the Event:

A One day workshop was conducted for the registered students of B.Sc. and B.Com.First year students. The session was planned by keeping in view of making the students learn beyond the syllabus.