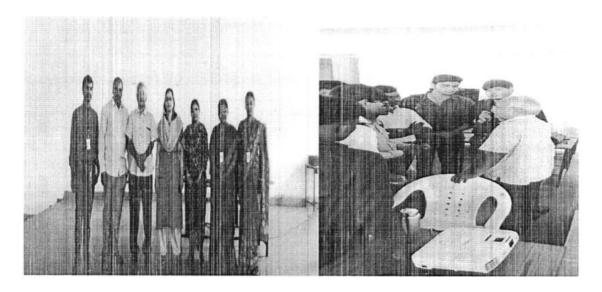

- d. Broadcast Receiver
- e. Content Provider Database
- f. Fragment
- 2. Using of MIT App Inventor Online Tool
- 3. Creation of Toasts or prompts in Android
- 4. Basic Design Manipulation
- 5. Creation of Buttons.
- 6. Insertion of Images.
- 7. Re-direction to other pages.
- 8. Creation of Databases
- 9. Usage of both Implicit and Explicit Applications.
- 6. EXPENDITURE: Rs. 12000/-
- 7. EVENT PHOTOS