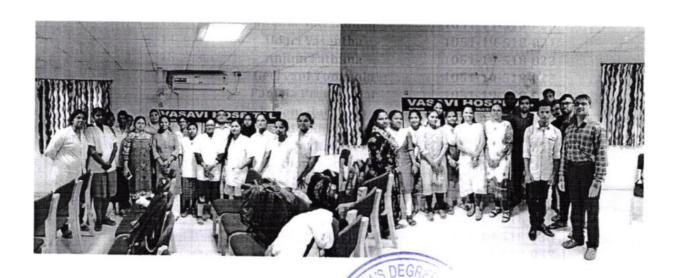

|      | Faculty Development programme on Intellectual Property rights             | 400 | 22/05/2020 to 22/05/2020 |
|------|---------------------------------------------------------------------------|-----|--------------------------|
| 2020 | Introduction to Deep Learning and its applications to Astronomy.          | 119 | 23/05/2020 to 23/05/2020 |
|      | Current Trends in Nanotechnology- Nature Inspired Surface Engineering     | 217 | 23-05-2020 to 23-05-2020 |
| 2020 | Tough time don't last, tough people do                                    | 137 | 25/05/2020 to 25/05/2020 |
| 2020 | Webinar on Ethical Hacking                                                | 325 | 26/05/2020 to 26/05/2020 |
| 2020 | Art of Writing & Publishing Research Paper and Applications of Statistica | 500 | 27-05-2020 to 28-5-2020  |
| 2020 | Information And Misinformation during Covid19 Crisis                      | 236 | 28/05/2020 to 28/05/2020 |
| 2020 | Pros & Cons of Digital Banking workshop                                   | 345 | 29/05/2020 to 29/05/2020 |
| 2020 | Molecular Docking and Protein Visualization                               | 16  | 29-5-2020 to 31-05-2020  |
| 2020 | Applications of Statistics in Banking Domain                              | 150 | 30/05/2020 to 30/05/2020 |
| 2020 | Business Analytics Implementation on Cloud Platform                       | 152 | 31/05/2020 to 31/05/2020 |
| 2020 | Right to Information                                                      | 117 | 31/05/2020 to 31/05/2020 |
| 2020 | Two day Ethical Hacking & Cyber Security Workshop                         | 50  | 24-02-2020 to 25-02-2020 |
| 2020 | Workshop on MATLAB                                                        | 63  | 7-1-2020 to 8-1- 2020    |
| 2019 | A seminar on Science and Technology - Rural Development                   | 60  | 16-12-2019 to 16-12-2019 |
| 2019 | Two Day Workshop on Statistical Tools using SPSS on Research              | 31  | 17-12-2019 to 18-12-2019 |
| 2019 | Two Day Workshop on Data Science in colloboration with webtek labs        | 60  | 19-12-2019 to 20-12-2019 |
|      | Ramanujan's Life History                                                  | 30  | 18-12-2019 to 21-12-2019 |
|      | Work shop on molecular biology techniques, Vasavi Hospital                | 26  | 05-12-2019 to 06-12-2019 |
| 2019 | Awareness program on Polycystic ovarian syndrome                          | 50  | 20-11-2019 to 20-11-2019 |
|      | ROLE OF STATISTICAL INFERENCE IN DECISION MAKING                          | 50  | 16-9-2019 to 16-9-2019   |
|      | Workshop on DNA isolation by Bio Axis Ltd                                 | 42  | 19-9-2019 to 19-9-2019   |
| 2019 | FDP-Intellectual Propery Rights                                           | 42  | 13-7-2019 to 13-07-2019  |
|      | 2018-19(19)                                                               |     |                          |
| 2019 | work shop on PCB making Process in collaboration with NSIC                | 140 | 08/04/2019 to 10/04/2019 |
| 2019 | A workshop on SPICMACAY                                                   | 150 | 4/1/2019 to 6/1/2019     |
| 2019 | A Seminar on Gaming technologies                                          | 42  | 23/03/2019 to 23/03/2019 |
| 2019 | Academic summit on Eminence of biosciences in carving research oriented   | 60  | 25-03-2019 to 25-03-2019 |
| 2019 | Work shop on the eve of National Science day                              | 69  | 28-02-2019 to 28-02-2019 |
| 2019 | A seminar on various techniques used in molecular biology and DNA finge   | 60  | 06/02/2019 to 06/02/2019 |
|      | Work Shop on Hardware & Computer Networks                                 | 50  | 08/02/2019 to 08/02/2019 |
|      | A Seminar on Suicide prevention and befriending skills                    | 11  | 19/01/2019 to 19/01/2019 |
|      |                                                                           |     |                          |