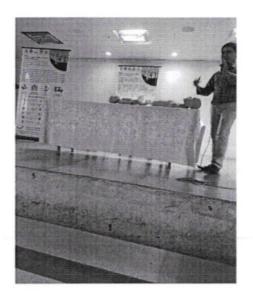

# EVENT DETAILED REPORT

| NAME OF THE EVENT / ACTIVITY      | IT Hardware and Networking                                                              |
|-----------------------------------|-----------------------------------------------------------------------------------------|
| TYPE OR TITLE OF EVENT / ACTIVITY | IT Hardware and Networking                                                              |
| FACULTY INCHARGE                  | Hari Krishna.T, Assistant Professor                                                     |
| DEPARTMENT/CELL/COMMITTEE/CLUB    | Computer Science                                                                        |
| DATE                              | 30th & 31st March, 2023                                                                 |
| VENUE                             | National Small Industries Corporation(NSIC) Technical Services Centre, ECIL, Hyderabad. |
| TARGET AUDIENCE                   | B.Sc.and B.Com. First Year Students                                                     |
| SPEAKERS                          | Bipin & Hussain<br>Trainers                                                             |

1. PROGRAM SCHEDULE: 9 AM - 4;30 PM

2. LIST OF FACULTY COORDINATORS: Hari Krishna.T, Assistant Professor

3. LIST OF THE STUDENT COORDINATORS: NIL

4. Objective:

The main objective of the Workshop is to create awareness among students to identify the parts inside the computer system. They disassemble and assemble the computer system. To know about Hardware and Software Troubleshooting. To know networking concepts .

# 5. About the Event:

A One day workshop was conducted for the registered students of B.Sc. and B.Com.First year students. The session was planned by keeping in view of making the students learn beyond the syllabus.