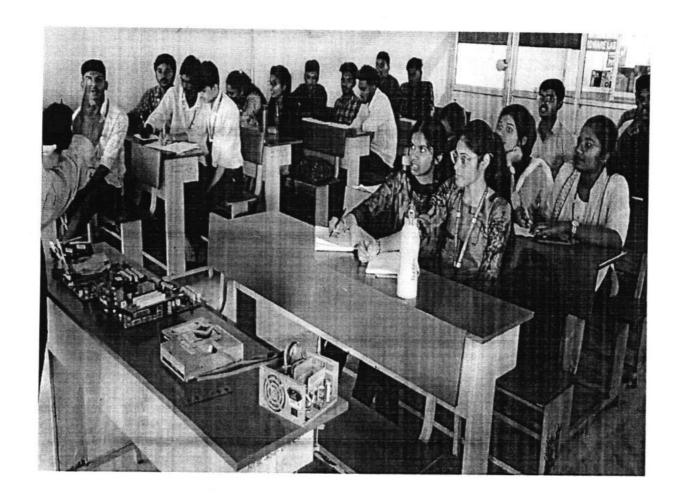

# EVENT DETAILED REPORT

| NAME OF THE EVENT / ACTIVITY      | Android Application Development Workshoop                        |
|-----------------------------------|------------------------------------------------------------------|
| TYPE OR TITLE OF EVENT / ACTIVITY | Android Application Development Workshoop                        |
| FACULTY INCHARGE                  | Rajani B, Associate Professor<br>Srinivas U, Associate Professor |
| DEPARTMENT/CELL/COMMITTEE/CLUB    | Computer Science                                                 |
| DATE                              | 17 <sup>th</sup> & 18 <sup>th</sup> April 2023                   |
| VENUE                             | Computer Lab, Blcok VI, Near RTC 'X' Road, Chikkadpally, Hyd     |
| TARGET AUDIENCE                   | B.Sc Final Year Students                                         |
| SPEAKER                           | A. Shashank<br>Corporate Trainer                                 |

1. PROGRAM SCHEDULE: 9 AM - 4;30 PM

LIST OF FACULTY COORDINATORS :
 Rajani B, Associate Professor

Srinivas U, Associate Professor

3. LIST OF THE STUDENT COORDINATORS: N

| SLNO | ROLL NO.     | STUDENT NAME           | SECTION |
|------|--------------|------------------------|---------|
| 1    | 105120467004 | P SNEHA                | MSCS3A  |
| 2    | 105120467018 | KARAN RAJ Keshavaboena | MSCS3A  |
| 3    | 105120467021 | V AJAY KUMAR           | MSCS3A  |
| 3    | 105120467030 | NAYAN RAJ YADAV        | MSCS3A  |
| 5    | 105120467034 | RAJNISH                | MSCS3A  |
| 6    | 105120467037 | MAKASH                 | MSCS3A  |

- d. Broadcast Receiver
- e. Content Provider Database
- f. Fragment
- 2. Using of MIT App Inventor Online Tool
- 3. Creation of Toasts or prompts in Android
- 4. Basic Design Manipulation
- 5. Creation of Buttons.
- 6. Insertion of Images.
- 7. Re-direction to other pages.
- 8. Creation of Databases
- 9. Usage of both Implicit and Explicit Applications.
- 6. EXPENDITURE: Rs. 12000/-
- 7. EVENT PHOTOS