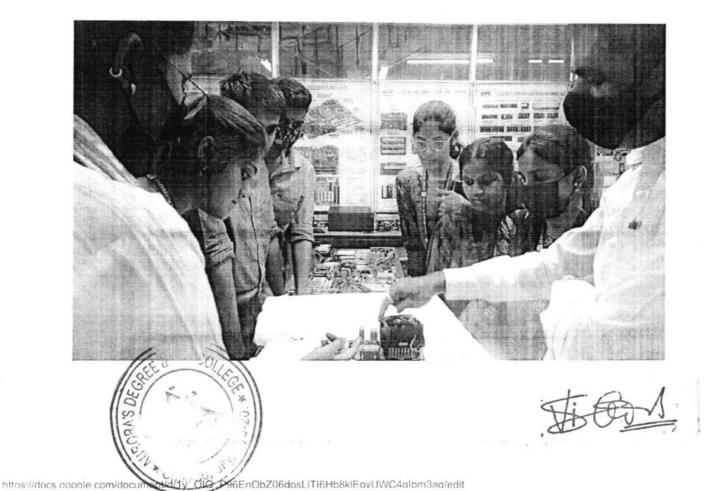

# EVENT DETAILED REPORT

| NAME OF THE EVENT / ACTIVITY      | Android Application Development Workshoop                        |
|-----------------------------------|------------------------------------------------------------------|
| TYPE OR TITLE OF EVENT / ACTIVITY | Android Application Development Workshoop                        |
| FACULTY INCHARGE                  | Rajani B, Associate Professor<br>Srinivas U, Associate Professor |
| DEPARTMENT/CELL/COMMITTEE/CLUB    | Computer Science                                                 |
| DATE                              | 17 <sup>th</sup> & 18 <sup>th</sup> April 2023                   |
| VENUE                             | Computer Lab, Blcok VI, Near RTC 'X' Road, Chikkadpally, Hyd     |
| TARGET AUDIENCE                   | B.Sc Final Year Students                                         |
| SPEAKER                           | A. Shashank<br>Corporate Trainer                                 |

1. PROGRAM SCHEDULE: 9 AM - 4;30 PM

LIST OF FACULTY COORDINATORS :
 Rajani B, Associate Professor

Srinivas U, Associate Professor

3. LIST OF THE STUDENT COORDINATORS: N

| SLNO | ROLL NO.     | STUDENT NAME           | SECTION |
|------|--------------|------------------------|---------|
| 1    | 105120467004 | P SNEHA                | MSCS3A  |
| 2    | 105120467018 | KARAN RAJ Keshavaboena | MSCS3A  |
| 3    | 105120467021 | V AJAY KUMAR           | MSCS3A  |
| 3    | 105120467030 | NAYAN RAJ YADAV        | MSCS3A  |
| 5    | 105120467034 | RAJNISH                | MSCS3A  |
| 6    | 105120467037 | MAKASH                 | MSCS3A  |