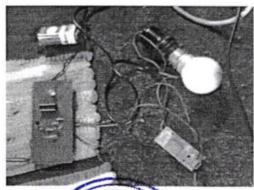

In this workshop students designed "Water Level Indicator", is an electronic circuit that switches

ON when water crosses limited point.

The program was conducted in Block-1 lab from 10:30 to 12:30pm. Mr. Hamed Raza explained about basic components in electronics and importance of transistor in session -I.

He also explained Designing of simple electronic circuits and designing of Water Level Indicator. In practical session he explained how to assemble components on Bread board and After completion of design, he tested the circuit.