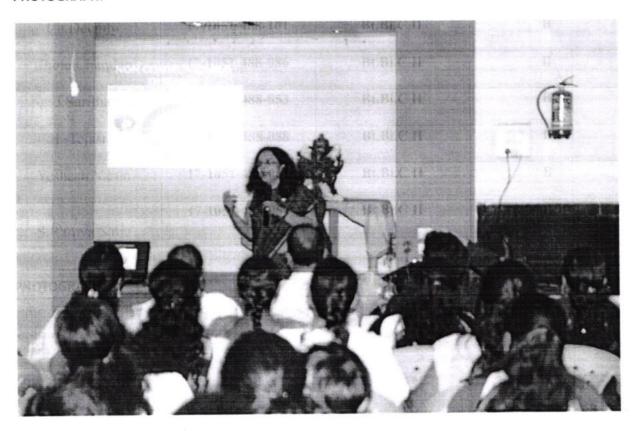

# Day 1:

On the first day of the inaugural session of the conference, the organizing Committee member Dr. P. Bharathi welcomed all the guests and participants. Chief guest Dr. S M Subhani Head – Indian Statistical Institute, Guest of Honor Prof. Vijay Kumar BITS Pilani Hyderabad along with Principal Sir Dr. Viswanadham Bulusu has started the session by lighting the lamp. One of the dignitaries who graced the occasion, Prof. S.M. Subhani, Head, Indian statistical Institute addressed the participants and delivered a talk on Six-Sigma technologies. He enlightened the audience about how Six-Sigma can pay a vital role in improving the education system. He also mentioned that the college is known for conducting many academic activities for the benefit of students and faculty. Prof. T. Vijay Kumar, BITS, Hyderabad who was the Guest of Honour educated the audience about the importance of non-technological education in building the society and nation. The e-Souvenir was released followed by vote of thanks by Dr. P.Bharathi. The inaugural session ended as per the planned schedule. After the inaugural session the participants were instructed to go to the rooms according to the plan of plenary sessions for various streams.