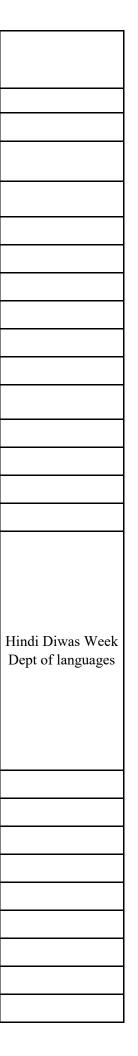

|      | Aurora's Degree & PG College<br>(Accredited by NAAC with 'B ++ Grade')<br>Academic Calender |                                   |        |                                 |                        |  |  |  |  |
|------|---------------------------------------------------------------------------------------------|-----------------------------------|--------|---------------------------------|------------------------|--|--|--|--|
|      | July-2023                                                                                   |                                   |        |                                 |                        |  |  |  |  |
| Date | Day                                                                                         |                                   |        |                                 |                        |  |  |  |  |
| 1    | Saturday                                                                                    |                                   |        |                                 |                        |  |  |  |  |
| 2    | Sunday                                                                                      |                                   |        |                                 |                        |  |  |  |  |
| 3    | Monday                                                                                      | Gurupoornima<br>Dept of languages |        |                                 |                        |  |  |  |  |
| 4    | Tuesday                                                                                     |                                   |        |                                 |                        |  |  |  |  |
| 5    | Wednesday                                                                                   |                                   |        |                                 |                        |  |  |  |  |
| 6    | Thursday                                                                                    |                                   |        |                                 |                        |  |  |  |  |
| 7    | Friday                                                                                      |                                   |        |                                 |                        |  |  |  |  |
| 8    | Saturday                                                                                    |                                   |        |                                 |                        |  |  |  |  |
| 9    | Sunday                                                                                      |                                   |        |                                 |                        |  |  |  |  |
| 10   | Monday                                                                                      |                                   |        |                                 |                        |  |  |  |  |
| 11   | Tuesday                                                                                     |                                   |        |                                 |                        |  |  |  |  |
| 12   | Wednesday                                                                                   |                                   |        |                                 |                        |  |  |  |  |
| 13   | Thursday                                                                                    |                                   |        |                                 |                        |  |  |  |  |
| 14   | Friday                                                                                      |                                   |        |                                 |                        |  |  |  |  |
| 15   | Saturday                                                                                    |                                   |        |                                 |                        |  |  |  |  |
| 16   | Sunday                                                                                      |                                   |        |                                 |                        |  |  |  |  |
| 17   | Monday                                                                                      |                                   | Bonalu |                                 |                        |  |  |  |  |
| 18   | Tuesday                                                                                     |                                   |        |                                 |                        |  |  |  |  |
| 19   | Wednesday                                                                                   |                                   |        |                                 |                        |  |  |  |  |
| 20   | Thursday                                                                                    |                                   |        |                                 |                        |  |  |  |  |
| 21   | Friday                                                                                      |                                   |        | Induction &                     |                        |  |  |  |  |
| 22   | Saturday                                                                                    |                                   |        | Orientation<br>programme to Sem |                        |  |  |  |  |
| 23   | Sunday                                                                                      |                                   |        | I Students                      |                        |  |  |  |  |
| 24   | Monday                                                                                      |                                   |        | 1                               |                        |  |  |  |  |
| 25   | Tuesday                                                                                     |                                   |        | 1                               |                        |  |  |  |  |
| 26   | Wednesday                                                                                   |                                   |        | 7                               |                        |  |  |  |  |
| 27   | Thursday                                                                                    |                                   |        | Commncement of cla              | asses UG Sem I, III, V |  |  |  |  |
| 28   | Friday                                                                                      |                                   |        |                                 |                        |  |  |  |  |
| 29   | Saturday                                                                                    |                                   |        |                                 |                        |  |  |  |  |
| 30   | Sunday                                                                                      |                                   |        |                                 |                        |  |  |  |  |

| 31 | Monday |         |               |                |                           |
|----|--------|---------|---------------|----------------|---------------------------|
|    | Days   | Sundays | 2nd Saturdays | Other Holidays | Effective<br>Working Days |
|    | 31     | 5       | 1             | 1              | 24                        |
|    |        |         |               |                |                           |