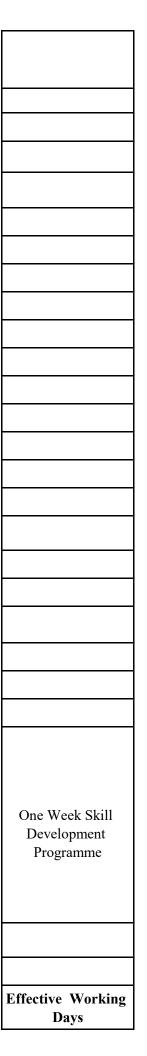

|      | Aurora's Degree & PG College<br>(Accredited by NAAC with 'B ++ Grade')<br>Academic Calender |                                         |                   |                                         |                                  |  |
|------|---------------------------------------------------------------------------------------------|-----------------------------------------|-------------------|-----------------------------------------|----------------------------------|--|
|      |                                                                                             |                                         | November-2023     |                                         |                                  |  |
| Date | Day                                                                                         |                                         |                   |                                         |                                  |  |
| 1    | Wednesday                                                                                   | Commencement of <b>PG Sem I</b> Classes |                   | ning -by Allumni<br>merce-Applications  |                                  |  |
| 2    | Thursday                                                                                    |                                         |                   |                                         |                                  |  |
| 3    | Friday                                                                                      |                                         |                   |                                         |                                  |  |
| 4    | Saturday                                                                                    | Placement Train<br>Department of com    |                   |                                         |                                  |  |
| 5    | Sunday                                                                                      |                                         |                   |                                         |                                  |  |
| 6    | Monday                                                                                      |                                         |                   |                                         |                                  |  |
| 7    | Tuesday                                                                                     |                                         |                   |                                         |                                  |  |
| 8    | Wednesday                                                                                   |                                         |                   |                                         |                                  |  |
| 9    | Thursday                                                                                    |                                         |                   |                                         |                                  |  |
| 10   | Friday                                                                                      |                                         |                   |                                         |                                  |  |
| 11   | Saturday                                                                                    |                                         |                   |                                         |                                  |  |
| 12   | Sunday                                                                                      |                                         | Diwali            |                                         |                                  |  |
| 13   | Monday                                                                                      |                                         |                   |                                         |                                  |  |
| 14   | Tuesday                                                                                     |                                         |                   | UG Sem I, III                           | & V Internal 2                   |  |
| 15   | Wednesday                                                                                   |                                         |                   |                                         |                                  |  |
| 16   | Thursday                                                                                    | Seminar on E wa<br>Dept of Electron     | -                 |                                         |                                  |  |
| 17   | Friday                                                                                      |                                         |                   |                                         |                                  |  |
| 18   | Saturday                                                                                    | Mock interviews                         |                   |                                         |                                  |  |
| 19   | Sunday                                                                                      | by Allumni<br>Dept of Comerce-          |                   | al Mens Day<br>C Cell)                  |                                  |  |
| 20   | Monday                                                                                      | Applications                            |                   |                                         |                                  |  |
| 21   | Tuesday                                                                                     |                                         |                   |                                         |                                  |  |
| 22   | Wednesday                                                                                   |                                         |                   |                                         |                                  |  |
| 23   | Thursday                                                                                    |                                         |                   |                                         |                                  |  |
| 24   | Friday                                                                                      |                                         |                   |                                         |                                  |  |
| 25   | Saturday                                                                                    |                                         |                   | UG Sem I, III & V I                     | ast date of Instruction          |  |
| 26   | Sunday                                                                                      |                                         |                   |                                         |                                  |  |
| 27   | Monday                                                                                      | C                                       | Juru Nanak Gurupu | rab                                     | UG Sem I, III & V<br>Preparatory |  |
| 28   | Tuesday                                                                                     |                                         |                   |                                         | holidays                         |  |
| 29   | Wednesday                                                                                   |                                         |                   | o 02/12/2023<br>CCE for <b>PG Sem I</b> | & Lab Practicas                  |  |
| 30   | Thursday                                                                                    |                                         |                   |                                         |                                  |  |

| Days | Sundays | 2nd Saturdays | Other Holidays | Effective<br>Working Days |
|------|---------|---------------|----------------|---------------------------|
| 30   | 4       | 1             | 2              | 23                        |
|      |         |               |                |                           |