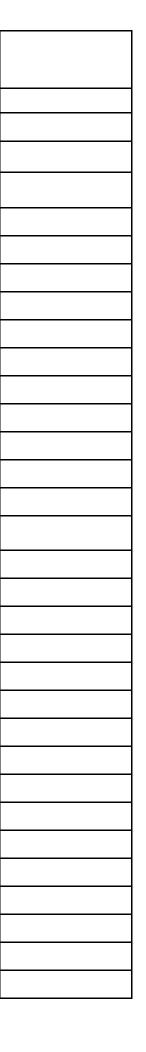

|      |           | Aurora's Degree & PG College<br>(Accredited by NAAC with 'B ++ Grade')<br>Academic Calender<br>December-2023 |                        |                                   |  |
|------|-----------|--------------------------------------------------------------------------------------------------------------|------------------------|-----------------------------------|--|
| Date | Day       |                                                                                                              |                        |                                   |  |
| 1    | Friday    | 28/11/23 To                                                                                                  |                        | Training<br>programme             |  |
| 2    | Saturday  | Internal under Co                                                                                            | CE for <b>PG Sem I</b> |                                   |  |
| 3    | Sunday    | International da<br>Disab                                                                                    |                        | Dates of uploading                |  |
| 4    | Monday    | 171340                                                                                                       | mues                   | - internal I marks of<br>PG Sem I |  |
| 5    | Tuesday   |                                                                                                              |                        |                                   |  |
| 6    | Wednesday |                                                                                                              |                        |                                   |  |
| 7    | Thursday  |                                                                                                              |                        |                                   |  |
| 8    | Friday    |                                                                                                              |                        |                                   |  |
| 9    | Saturday  |                                                                                                              |                        |                                   |  |
| 10   | Sunday    |                                                                                                              |                        |                                   |  |
| 11   | Monday    |                                                                                                              |                        |                                   |  |
| 12   | Tuesday   |                                                                                                              |                        |                                   |  |
| 13   | Wednesday |                                                                                                              |                        |                                   |  |
| 14   | Thursday  |                                                                                                              |                        |                                   |  |
| 15   | Friday    | PG Sem III                                                                                                   |                        |                                   |  |
| 16   | Saturday  | Inrternal I                                                                                                  |                        |                                   |  |
| 17   | Sunday    |                                                                                                              |                        |                                   |  |
| 18   | Monday    |                                                                                                              |                        |                                   |  |
| 19   | Tuesday   |                                                                                                              |                        | 18/12/23 To                       |  |
| 20   | Wednesday |                                                                                                              |                        | 23/12/2023                        |  |
| 21   | Thursday  |                                                                                                              |                        | Internal II<br>under CCE for PG   |  |
| 22   | Friday    |                                                                                                              |                        | Sem I                             |  |
| 23   | Saturday  |                                                                                                              |                        |                                   |  |
| 24   | Sunday    |                                                                                                              |                        |                                   |  |
| 25   | Monday    |                                                                                                              | Christmas Day          |                                   |  |
| 26   | Tuesday   |                                                                                                              | Boxing Day             |                                   |  |
| 27   | Wednesday |                                                                                                              |                        |                                   |  |
| 28   | Thursday  |                                                                                                              |                        |                                   |  |
| 29   | Friday    |                                                                                                              |                        |                                   |  |
| 30   | Saturday  |                                                                                                              |                        |                                   |  |

| 31 | Sunday |         |               |                |
|----|--------|---------|---------------|----------------|
|    | Days   | Sundays | 2nd Saturdays | Other Holidays |
|    | 31     | 5       | 1             | 2              |
|    |        |         |               |                |