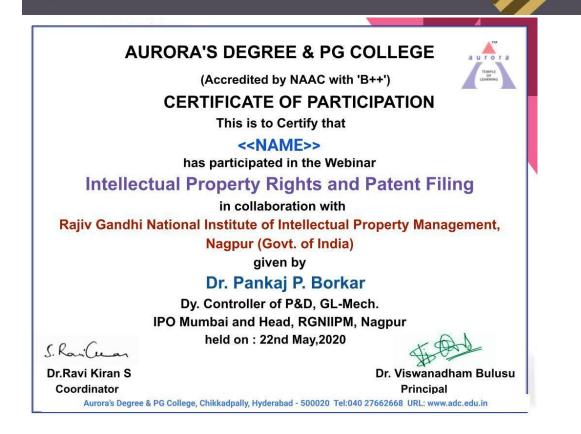

## **EVENT / ACTIVITY DETAILED REPORT**

| NAME OF THE EVENT / ACTIVITY      | Intellectual Property Rights and Patent Filing |
|-----------------------------------|------------------------------------------------|
| TYPE OR TITLE OF EVENT / ACTIVITY | College event                                  |
| FACULTY INCHARGE                  | Dr. S. Ravi Kiran                              |
| DEPARTMENT/CELL/COMMITTEE/CLUB    | Biochemistry                                   |
| DATE                              | 22 <sup>nd</sup> May, 2020                     |
| VENUE                             | Online on zoom (12.00 Noon to 1.30 PM)         |
| TARGET AUDIENCE                   | Faculty and Research Scholars                  |

#### Detail Report on: "Intellectual Property Rights and Patent Filing"

In connection with the college development activities, with the constant support and encouragement of the management and our dynamic principal Dr. Viswanatham Bulusu, The Department of Biochemistry organised FDP a 2-day lecture series on "Intellectual Property Rights and Patent Filing" for the benefit of the Students, Research scholars, Faculty and other Participants from various parts of the country from 22<sup>nd</sup> May, 2020.

The Session was started by an introduction speech by Dr. S. Ravi kiran, Associate Professor of Biochemistry. Further a brief introduction was given about the speaker by Dr. S. Ravi kiran, Associate Professor of Biochemistry. Following that, the speaker Dr. Pankaj P. Borkar from Dy. Controller of P&D, GL-Mech. IPO Mumbai and Head, RGNIIPM, Nagpur started the session. Being an expert in teachers training, Dr. Pankaj P. Borkar has engaged the online attendees in an interactive session. He has focused on Intellectual Property Rights and Patent Filing & how do we need to implement it in our work area. Dr. Pankaj P. Borkar has also highlighted the various steps involved in the process including property rights, about patent and how patent ca be registered. etc. He also explained about the different patents. This was also been made as an activity in between the session on this day. Many listeners have come up with a new way to create their own questions based on a wide range of topics and restricted topics.